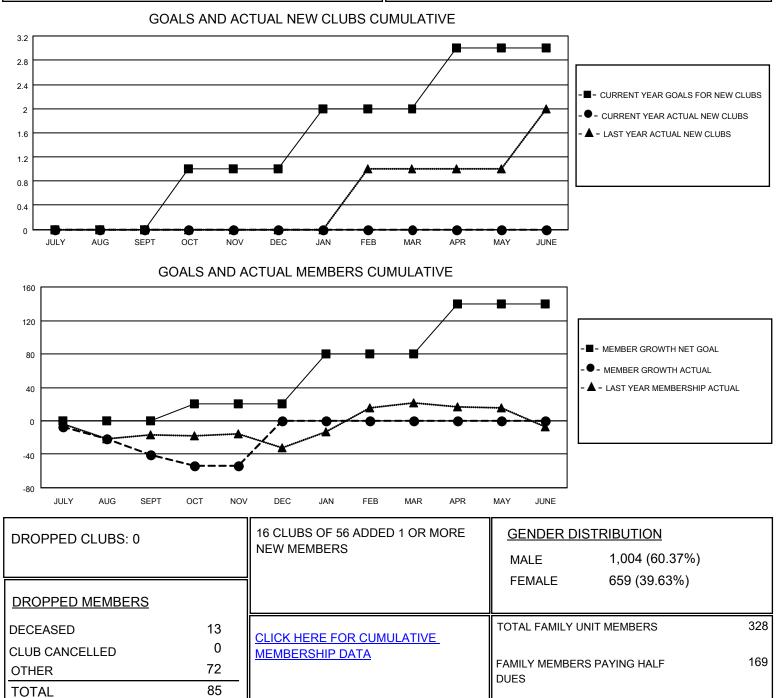

## LOCATION CONNECTICUT

District 23 C

Results as of: 11/30/2020

| Clubs                 |               |           |               | Members               |                          |                         |                                                    |
|-----------------------|---------------|-----------|---------------|-----------------------|--------------------------|-------------------------|----------------------------------------------------|
| RESULTS FOR 2020-2021 |               |           |               | RESULTS FOR 2020-2021 |                          |                         |                                                    |
| QUARTER               | NEW CLUB GOAL | NEW CLUBS | DROPPED CLUBS | QUARTER               | EMBER GROWTH NET<br>GOAL | MEMBER GROWTH<br>ACTUAL | DROPPED<br>MEMBERS ACTUAL<br>(including transfers) |
| JULY/AUG/SEPT         | 0             | 0         | 0             | JULY/AUG/SEPT         | 0                        | 25                      | 59                                                 |
| OCT/NOV/DEC           | 1             | 0         | 0             | OCT/NOV/DEC           | 20                       | 15                      | 26                                                 |
| JAN/FEB/MAR           | 1             | 0         | 0             | JAN/FEB/MAR           | 60                       | 0                       | 0                                                  |
| APR/MAY/JUNE          | 1             | 0         | 0             | APR/MAY/JUNE          | 60                       | 0                       | 0                                                  |